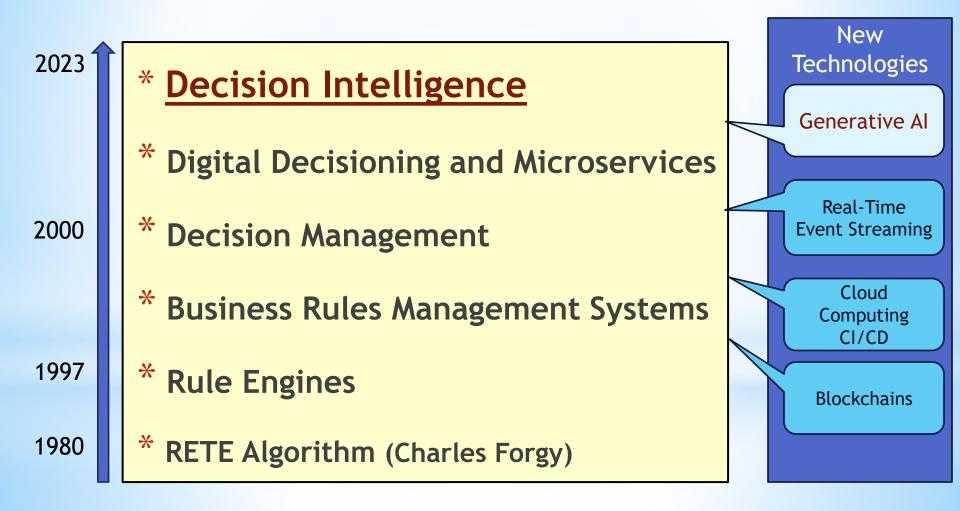

# From Rule Engines to Decision Intelligence

### Decision Intelligence: 2022 Architectural Layers & Hot Topics